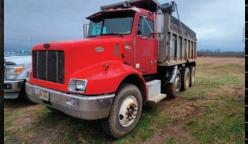

### Auction Schedule:

Tuesday = SMALL STUFF Day. (2) Auctioneers All Day. No Online Bidding on this day. Come see what we have! (There will be no list posted for this day)

Wednesday = Truck & Trailer Day. 8AM start likely running 2 auctioneers selling truck parts/truck tires then around 9ish switch to 1 auctioneer for the rest of the day selling Pickups, then Goosenecks, Big Trucks, then Trailers.