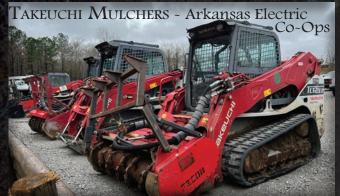

Arkansas Electric Cooperatives selling Mulchers, Chippers, Backhoes, Bucket Trucks, More.

Thursday, April 14 - Equipment Day - 8AM

www.BlackmonAuctions.com for Full List of Items | Details | 1,000's of Photos